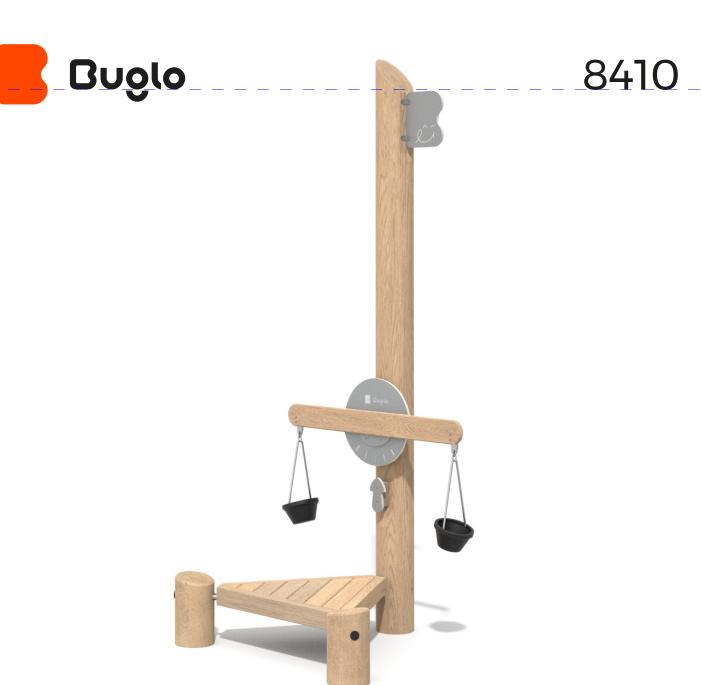

## Information about the product

| Dimensions                              | ca. 128 x 113 cm |
|-----------------------------------------|------------------|
| Safety zone                             | ca. 428 x 413 cm |
| Safety zone area                        | ca. 15,2 m²      |
| Overall height                          | ca. 300 cm       |
| Free fall height                        | ca. 30 cm        |
| Amount of users                         | 3                |
| Product complies with EN 1176-1:2017-12 | Yes              |
| Availability of spare parts             | Yes              |
| Age range                               | 1-12             |
|                                         |                  |

According to EN 1176-1:2017-12 norm, the product requires applying a safety surface according to the product's free fall height.

Sand playing

## Functions

Socializing

SCALE 1:100

## Materials

Natural robinia wood

Elements: HDPE 15 mm