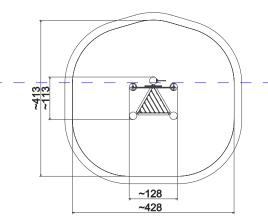

## Information about the product

| Dimensions                              | ca. 128 x 113 cm |
|-----------------------------------------|------------------|
| Safety zone                             | ca. 428 x 413 cm |
| Safety zone area                        | ca. 15,2 m²      |
| Overall height                          | ca. 300 cm       |
| Free fall height                        | ca. 30 cm        |
| Amount of users                         | 3                |
| Product complies with EN 1176-1:2017-12 | Yes              |
| Availability of spare parts             | Yes              |
| Age range                               | 1-12             |
|                                         |                  |