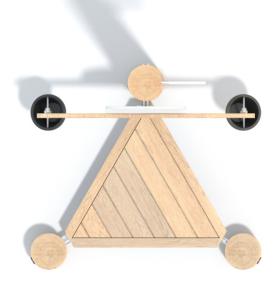

## Information about the product

| Dimensions                              | ca. 128 x 113 cm |
|-----------------------------------------|------------------|
| Safety zone                             | ca. 428 x 413 cm |
| Safety zone area                        | ca. 15,2 m²      |
| Overall height                          | ca. 300 cm       |
| Free fall height                        | ca. 30 cm        |
| Amount of users                         | 3                |
| Product complies with EN 1176-1:2017-12 | Yes              |
| Availability of spare parts             | Yes              |
| Age range                               | 1-12             |
|                                         |                  |

## Functions

Socializing

SCALE 1:100