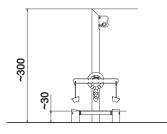

## Information about the product

| Dimensions                              | ca. 128 x 113 cm |
|-----------------------------------------|------------------|
| Safety zone                             | ca. 428 x 413 cm |
| Safety zone area                        | ca. 15,2 m²      |
| Overall height                          | ca. 300 cm       |
| Free fall height                        | ca. 30 cm        |
| Amount of users                         | 3                |
| Product complies with EN 1176-1:2017-12 | Yes              |
| Availability of spare parts             | Yes              |
| Age range                               | 1-12             |
|                                         |                  |

According to EN 1176-1:2017-12 norm, the product requires applying a safety surface according to the product's free fall height.

Sand playing